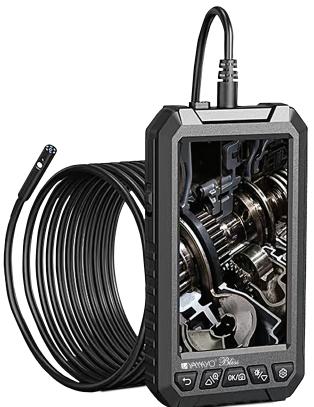

## ET-711 Industrial Endoscope

BASS

## FEATURES

- XMMYO Biss ET-711 Industrial Endoscope is a device that is both, practical and easy to handle. It guarantees non-destructive control for industrial applications that are difficult to dismantle.
- XXXXO Biss ET-711 Industrial Endoscope is a device that allows high definition visual inspection, video recordings and photography of deep cavities, partitions, ducts and critical interior surfaces.
- YAXAYO Bliss ET-711 Industrial Endoscope is widely used in the visual inspection of aircraft engines, aero derivative industrial gas turbines, steam turbines, diesel engines, automotive and truck engines. Gas and steam turbines require particular attention because of safety and maintenance requirements. It can be used for Inspection of engines to prevent unnecessary maintenance, which can become extremely costly for large turbines. It is also used in manufacturing of machined or cast parts to inspect critical interior surfaces for burrs, surface finish or complete through-holes. Other common uses include forensic applications in law enforcement, building inspection, and in gunsmithing for inspecting the interior bore of a firearm.

| Particulars            | ET-800 Industrial Endoscope              |
|------------------------|------------------------------------------|
| Monitor                | 5.0 inch Colour High Definition IPS      |
| Resolution             | 2 megapixel                              |
| Number of Camera Lens  | 2 Lens (Optional : 3 Lens)               |
| Lens Diameter          | 5.5mm for 2 Lens / 8 mm for 3 Lens       |
| Horizontal Perspective | 70 degree                                |
| Auxiliary Lights       | 8 Adjustable LED Lights                  |
| Standard Cable Length  | 1 mtr (Optional : 5mtr/8mtr/10mtr/15mtr) |
| Weight                 | 32 GB                                    |
| Water Proof Level      | IP 67                                    |