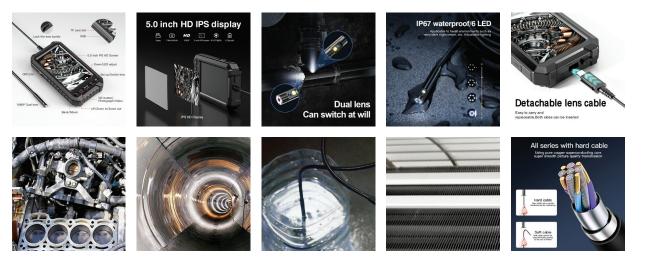

| Particulars            | ET-800 Industrial Endoscope              |
|------------------------|------------------------------------------|
| Monitor                | 5.0 inch Colour High Definition IPS      |
| Resolution             | 2 megapixel                              |
| Number of Camera Lens  | 2 Lens (Optional : 3 Lens)               |
| Lens Diameter          | 5.5mm for 2 Lens / 8 mm for 3 Lens       |
| Horizontal Perspective | 70 degree                                |
| Auxiliary Lights       | 8 Adjustable LED Lights                  |
| Standard Cable Length  | 1 mtr (Optional : 5mtr/8mtr/10mtr/15mtr) |
| Weight                 | 32 GB                                    |
| Water Proof Level      | IP 67                                    |

Engine inspection

Sewer inspection

Underwater detection

Air conditioning detection

57