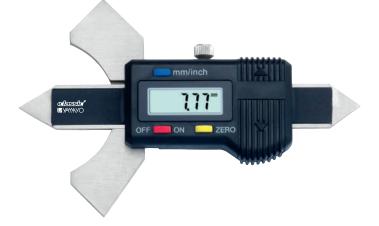

## **Digimatic Welding Seam Gauges**

## **FEATURES**

- Used for measuring welding seam thickness.
- Can check the angles of the groove (The gauge is provided with four angular templates:  $60^{\circ}$ ,  $70^{\circ}$ ,  $80^{\circ}$  and  $90^{\circ}$
- Zero setting at any position,
- Power supply: One LR44 battery
- Function: On/Off, Origin (Zero setting), Data output, inch/mm.
- Made of stainless steel

## **SPECIFICATIONS & DIMENSIONS**

| Order No. | Range  | Resolution     | Accuracy (±) |
|-----------|--------|----------------|--------------|
| 800-020   | 0-20mm | 0.01mm/0.0005" | 0.03mm       |