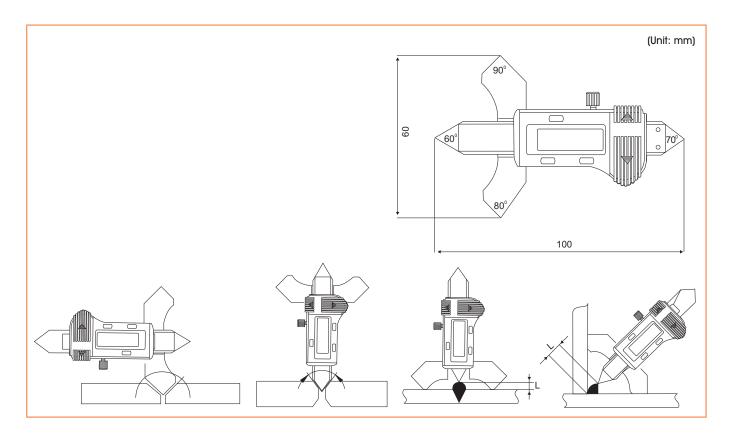

## **FEATURES**

- Used for measuring welding seam thickness.
- Can check the angles of the groove (The gauge is provided with four angular templates:  $60^{\circ}$ ,  $70^{\circ}$ ,  $80^{\circ}$  and  $90^{\circ}$
- Zero setting at any position,
- Power supply: One LR44 battery
- Function: On/Off, Origin (Zero setting), Data output, inch/mm.
- Made of stainless steel

## **SPECIFICATIONS & DIMENSIONS**

| Order No. | Range  | Resolution     | Accuracy (±) |
|-----------|--------|----------------|--------------|
| 800-020   | 0-20mm | 0.01mm/0.0005" | 0.03mm       |