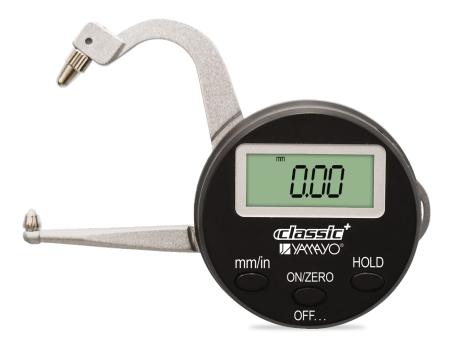

## **P Type Digimatic Caliper Gauge**

## **FEATURES**

- Conveniently Measures thickness and inside dimensions.
- Functions: On/Off, Origin (Zero setting), mm/inch/fraction conversion, data hold.
- Power supply: One CR2032 battery, automatic power off.