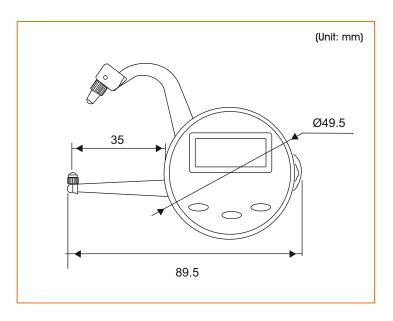

## **SPECIFICATIONS & DIMENSIONS**

| SPECIFICATIONS & DIVIENSIONS |             |                     |              |               | (mm) |
|------------------------------|-------------|---------------------|--------------|---------------|------|
| Order No.                    | Range       | Resolution          | Accuracy (±) | Repeatability |      |
| 467-025                      | 0-25mm/0-1" | 0.01mm/0.001"/1/64" | 0.05mm       | 0.02mm        |      |